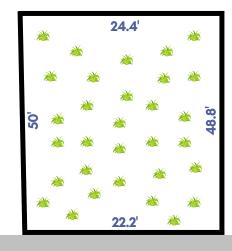

#### Land Details:-

- Land Size: Quater Acre or 25 Cents or 10900 sq.ft.
- Location: Nelvoy Village, Thiruvallur.
- Land Type: Nanjai.
- Clear & Verified Legal Documents With Legal Opinion.
- On Black Top Road Approach.