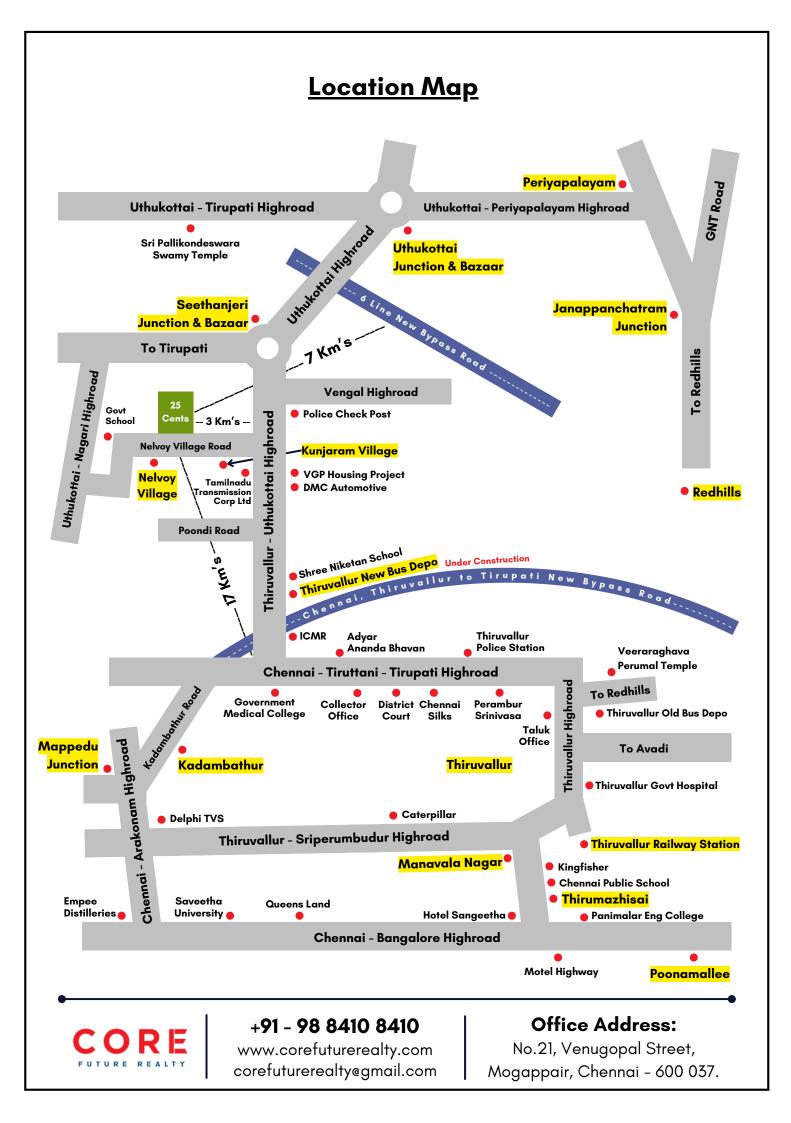

## **Location & Distances:-**

- Thiruvallur to Uthukottai state highway 3 Km's
- Seethanjeri junction & bazaar 4.5 Km's
- 6 Line new bypass road (under construction) 7 Km's
- Uthukottai 11 Km's
- Thiruvallur 17 Km's
- Vengal 18 Km's
- Thiruvallur Railway station 22 Km's
- Tamaraipakkam via Vengal 22.5 Km's
- Periyapalayam 29 Km's
- Thirunindravur 33 Km's
- Pattabiram 36.5 Km's
- Tamaipakkam via Thiruvallur 37 Km's
- Redhills via Vengal road 39.5 Km's
- Avadi 40 Km's
- Poonamallee 42 Km's
- Thirumullaivoyal 44.5 Km's
- Ambattur 47 Km's
- Telephone exchange (Ambattur) 50 Km's
- Maduravoyal flyover 53 Km's
- Padi junction 54 Km's
- Koyambedu junction 57 Km's