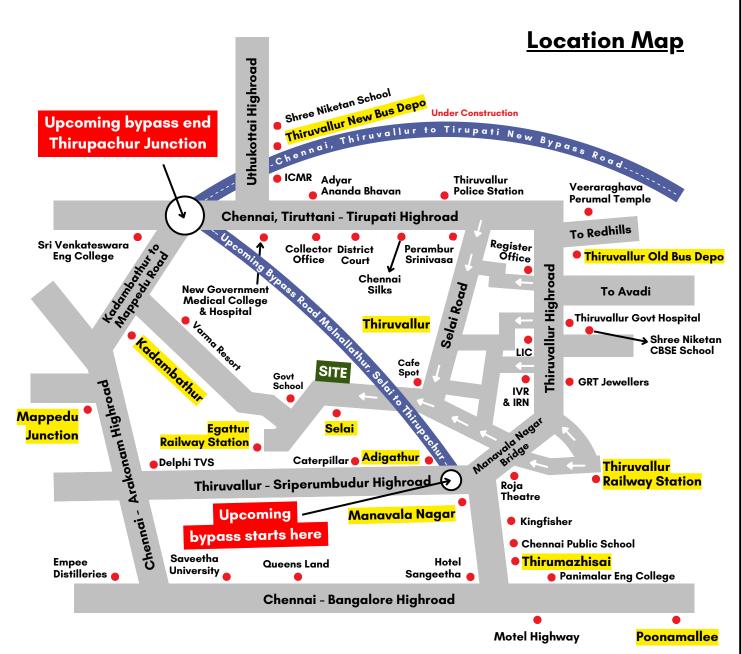

#### Way to Site:-

**Route 1**: Thiruvallur Railway station to Manavala nagar bridge, under the bridge to reach to Selai main road and **JSR Garden** site.

**Route 2**: Behind Thiruvallur Register Office & Perambur Srinivasa Hotel to reach Jaya Nagar and Selai main road on the same road to reach **JSR Garden** site.

**Route 3**: Opposite to (GH) Government Hospital, GRT & Behind LIC, IVR & IRN Marriage Hall to Pungathur road to Selai main road to reach **JSR Garden** site.

For details contact: +91 – 98 8410 8410 / Visit our website: www.corefuturerealty.com