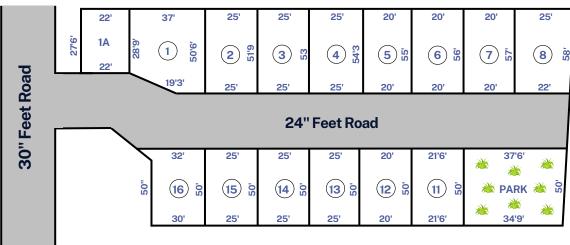

### **PON NAGARAM @ KADAMBATHUR**

Approved plan showing the layout of house site in survey no's: 242/4 part, 242/5 part, 243/2 of Kasavanallathur village, Kadambathur union, Thiruvallur district.

#### Plot Measurements

| S.No     Plot No     Plot Size       1     1     1339       2     1A     612       3     2     1306       4     3     1338       5     4     1363       6     5     1105       7     6     1125       8     7     1145       9     8     1369       10     11     1075       11     12     1000       12     13     1250       13     14     1250       14     15     1250       15     16     1549 |      |         |           |
|-----------------------------------------------------------------------------------------------------------------------------------------------------------------------------------------------------------------------------------------------------------------------------------------------------------------------------------------------------------------------------------------------------|------|---------|-----------|
| 2 1A 612   3 2 1306   4 3 1338   5 4 1363   6 5 1105   7 6 1125   8 7 1145   9 8 1369   10 11 1075   11 12 1000   12 13 1250   13 14 1250   14 15 1250                                                                                                                                                                                                                                              | S.No | Plot No | Plot Size |
| 3 2 1306   4 3 1338   5 4 1363   6 5 1105   7 6 1125   8 7 1145   9 8 1369   10 11 1075   11 12 1000   12 13 1250   13 14 1250   14 15 1250                                                                                                                                                                                                                                                         | 1    | 1       | 1339      |
| 4 3 1338   5 4 1363   6 5 1105   7 6 1125   8 7 1145   9 8 1369   10 11 1075   11 12 1000   12 13 1250   13 14 1250   14 15 1250                                                                                                                                                                                                                                                                    | 2    | 1A      | 612       |
| 5 4 1363   6 5 1105   7 6 1125   8 7 1145   9 8 1369   10 11 1075   11 12 1000   12 13 1250   13 14 1250   14 15 1250                                                                                                                                                                                                                                                                               | 3    | 2       | 1306      |
| 6 5 1105<br>7 6 1125<br>8 7 1145<br>9 8 1369<br>10 11 1075<br>11 12 1000<br>12 13 1250<br>13 14 1250<br>14 15 1250                                                                                                                                                                                                                                                                                  | 4    |         | 1338      |
| 7 6 1125<br>8 7 1145<br>9 8 1369<br>10 11 1075<br>11 12 1000<br>12 13 1250<br>13 14 1250<br>14 15 1250                                                                                                                                                                                                                                                                                              | 5    | 4       | 1363      |
| 8 7 1145   9 8 1369   10 11 1075   11 12 1000   12 13 1250   13 14 1250   14 15 1250                                                                                                                                                                                                                                                                                                                | 6    | 5       | 1105      |
| 9 8 1369<br>10 11 1075<br>11 12 1000<br>12 13 1250<br>13 14 1250<br>14 15 1250                                                                                                                                                                                                                                                                                                                      | 7    | 6       | 1125      |
| 10 11 1075   11 12 1000   12 13 1250   13 14 1250   14 15 1250                                                                                                                                                                                                                                                                                                                                      | 8    | 7       | 1145      |
| 11 12 1000   12 13 1250   13 14 1250   14 15 1250                                                                                                                                                                                                                                                                                                                                                   | 9    | 8       | 1369      |
| 12 13 1250   13 14 1250   14 15 1250                                                                                                                                                                                                                                                                                                                                                                | 10   | 11      | 1075      |
| 13 14 1250   14 15 1250                                                                                                                                                                                                                                                                                                                                                                             | 11   | 12      | 1000      |
| 14 15 1250                                                                                                                                                                                                                                                                                                                                                                                          | 12   | 13      | 1250      |
|                                                                                                                                                                                                                                                                                                                                                                                                     | 13   | 14      | 1250      |
| 15 16 1549                                                                                                                                                                                                                                                                                                                                                                                          | 14   | 15      | 1250      |
|                                                                                                                                                                                                                                                                                                                                                                                                     | 15   | 16      | 1549      |